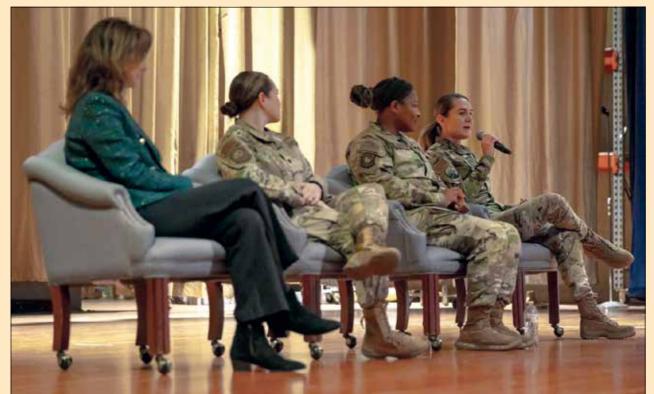

56th Fighter Wing

The 56th Fighter Wing hosted an Honorary Commander Rodeo for 45 HCCs March 24, 2023, at Luke Air Force Base, Arizona.

The event provided HCCs with a unique opportunity to gain insight into the 56th FW's mission and capabilities, while also promoting mutual understanding with the local community.

U.S. Air Force photo by Airman 1st Class Mason Hargrove the local community.

56th Fighter Wing honorary commanders engage in an HCC Rodeo, March 24, 2023, at Luke Air Force Base, Arizona. The event provided HCCs with a unique opportunity to gain insight into the 56th FW's mission and capabilities, while also promoting mutual understanding with