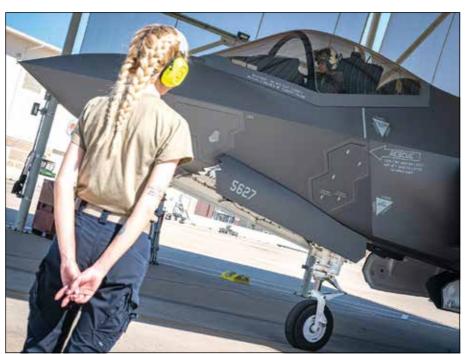

HCCs participated in a training simulator used by F-35 Lightning II pilots, gaining insight into the complexity of pilot training operations and their importance in the Department of Defense.

The event also provided a hands-on experience for HCCs, including a simulated bomb building exercise conducted by the 56th Maintenance Group, showcasing the precision and effort required in creating these vital pieces of equipment.