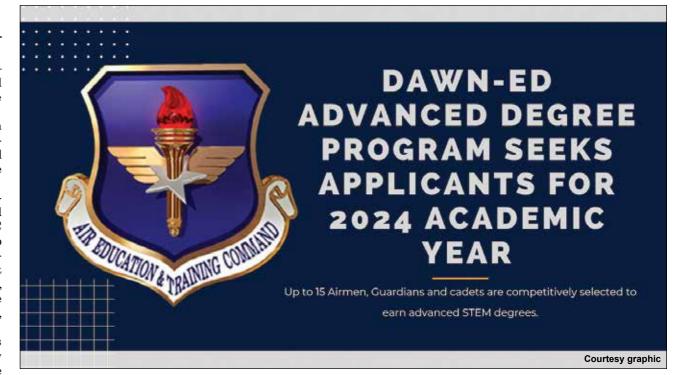

ed to earn advanced degrees in strategically important areas such as artificial intelligence, quantum computing, robotics, autonomous systems, hypersonics, and machine learning from universities like Purdue, Carnegie Mellon, Stanford, MIT, and others."

DAWN-ED information will be available on MyPers starting in mid-April 2023, and the application window runs May 1 through 14 June 2023. Submissions should be emailed to AETC.DAWN.Workflow@us.af.mil.

Post program assignments help the Air Force tackle research areas that are vital to helping the service across priorities, including projects that tie directly to Secretary of the Air Force Frank Kendall's operational imperatives, said Hansen. He used the example of one former student, who studied autonomy/artificial intelligence while in the



DAWN-ED program, who is now a subject matter expert at the Autonomous Collaborative Platform System Management Office collaborating and working with industry, AFRL, and others to advise and advocate for autonomy solutions.

AETC executes this process through the Air Force Education Requirements Board (AFERB). The AFERB provides a mechanism for the Air Force and U.S. Space Force to

develop Airmen and Guardians to meet future learning and mission needs, in part, through the use of graduate education (Grad Ed) and professional continuing education (PCE) courses.

For more information or questions about these programs, contact the AETC/A3KR AFERB team at AETC.AFERB. Workflow@us.af.mil.



# Piestewa Challenge honors women

### By Senior Airman DOMINIC TYLER

**56th Fighter Wing Public Affai