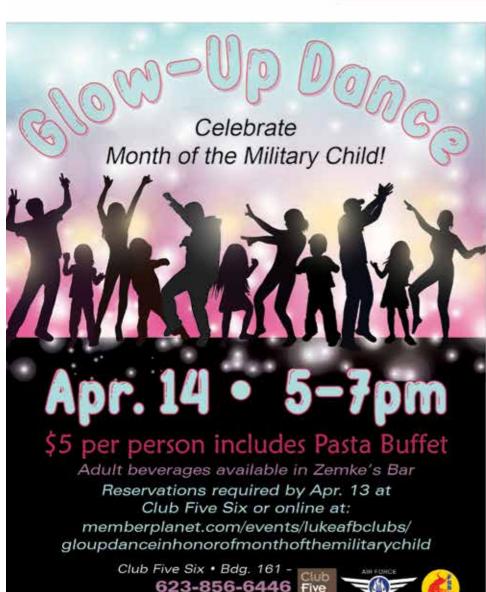

articipants Sign-up by Apr. 5

#### EASTER EGG WREATH CLASS

Mar. 25 • 10am-Noon • \$35 includes all supplies • Ages 18 & older • Limited to 6 participants
Sign-up by Apr. 19

#### Falcon Dunes

#### JUNIOR GOLF CLINIC

Apr. 2 • 9-10am • \$25 • Sign-up by Mar. 31 Participants learn grip, stance, driving, chipping, putting techniques, and etiquette.

#### **GET GOLF READY**

Apr. 10-13 • 4:30-6:30pm • Ages 18 & older • \$99 Sign-up by Apr. 7 • Learn grip, stance, driving, chipping, putting techniques, and etiquette.

#### NOW SERVING PIZZA & WINGS

Choose from: Personal 8" Pizzas - Cheese ... \$8.75 or Pepperoni ... \$9.25; and Personal 8" Pizza & Six Wings - Cheese ... \$15: or Pepperoni ... \$15.50. The Falcon Dunes Grill is open daily from 7am-1:30pm. Call Joe Crockett at 623-856-0004.



Facebook.com/ClubFiveSix







#### **Youth Programs**

YOUTH PROGRAMS (YP) ANNUAL MEMBERSHIP

Ages 9-18 • \$84 • Register at Youth Programs Youth Programs is affiliated with the Boys & Girls Club of America, 4-H, and the National Alliance for Youth Sports, so the possibilities are endless on what we offer. We focus on the Boys & Girls Club's five core areas daily,

#### School Age Care

SCHOOL AGE CARE PROGRAM REGISTRATION

Ages 5(K)-12 • Youth Programs • Prices based on total family income • Register now at: militarychildcare.com

Program includes breakfast, an after-school snack, transportation (pick-up and drop-off in front of Youth Programs) to-and-from Luke, Dreaming Summit, and Heritage Elementary schools, and lots of enrichment programs after school to keep your kids active and