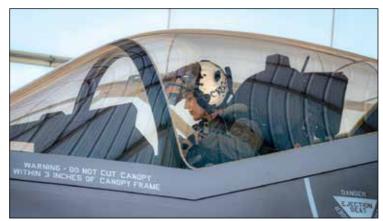

HCCs participated in a training simulator used by F-35 Lightning II pilots, gaining insight into the complexity of pilot training operations and their importance in the Department of Defense.

The event also provided a hands-on experience for HCCs, including a simulated bomb building exercise conducted by the 56th Maintenance Group, showcasing the precision and effort required in creating these vital pieces of equipment.