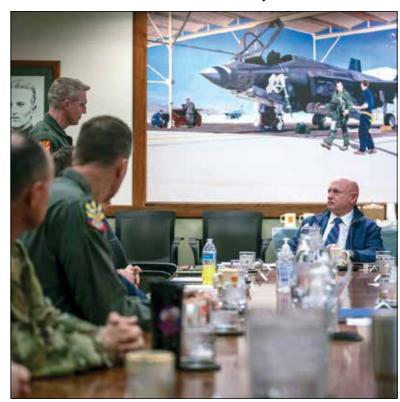

56th Fighter Wing

The 56th Fighter Wing hosted an Honorary Commander Rodeo for 45 HCCs March 24, 2023, at Luke Air Force Base, Arizona.

The event provided HCCs with a unique opportunity to gain insight into the 56th FW's mission and capabilities, while also promoting mutual understanding with the local community.

"We were thrilled to host the 56th Fighter Wing honorary commanders at Luke," said U.S. Air Force Brig. Gen. Jason Rueschhoff, 56th FW commander. "Their hands-on participation and engaging conversations made the event a resounding success!"