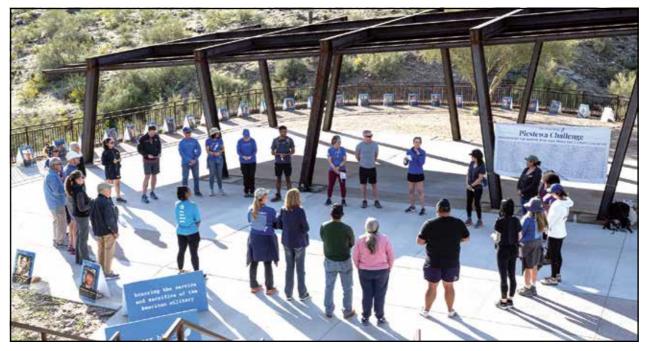

March 26, 2023, at Piestewa Peak Trailhead in izona.



**Participants** of the Wear Blue: Run to Remember Piestewa Challenge listen to guest speakers March 26, 2023, at Piestewa Peak trailhead in Phoenix, Arizona. The event began with a four-mile hike to the top of Piestewa Peak and attendees participated in a tradition, where they stood in a circle and called out the names of deceased armed forces members.



s of the Wear Blue: Run to Remember Piestewa Challenge sit at the top of Piestewa Peak March 26, 2023, in Phoenix,



U.S. Air Force Brig. Gen. Jason M. Rueschhoff, 56th Fighter Wing commander, speaks to participants of the Wear Blue: Run to Remember Piestewa Challenge.



Gold Star spouse and executive director of ue: Run to Remember speaks to participants Blue: Run to Remember.



Service members from Luke Air Force Base and other participants at the Wear Blue: Run to Remember Piestewa Challenge stand in a circle March 26, 2023, at Piestewa Peak Trailhead in Phoenix, Arizona.







Buy online and receive \$5 off admission or buy in person and receive \$5 off with a Military ID.

Must purchase online or present military ID at the time of purchase to receive discounted price. Offer cannot be combined with other offers or discounts.



## AF Surgeon General meets leadership during mission briefing

NEWS



U.S. Air Force photo by Airman 1st Class Jakob Hambrigh

U.S. Air Force Lt. Gen. Robert Miller, Surgeon General of the Air Force, and Chief Master Sgt. Dawn Kolczynski, Medical Enlisted Force Chief, speaks with 56th Medical Group leadership during a mission brief,