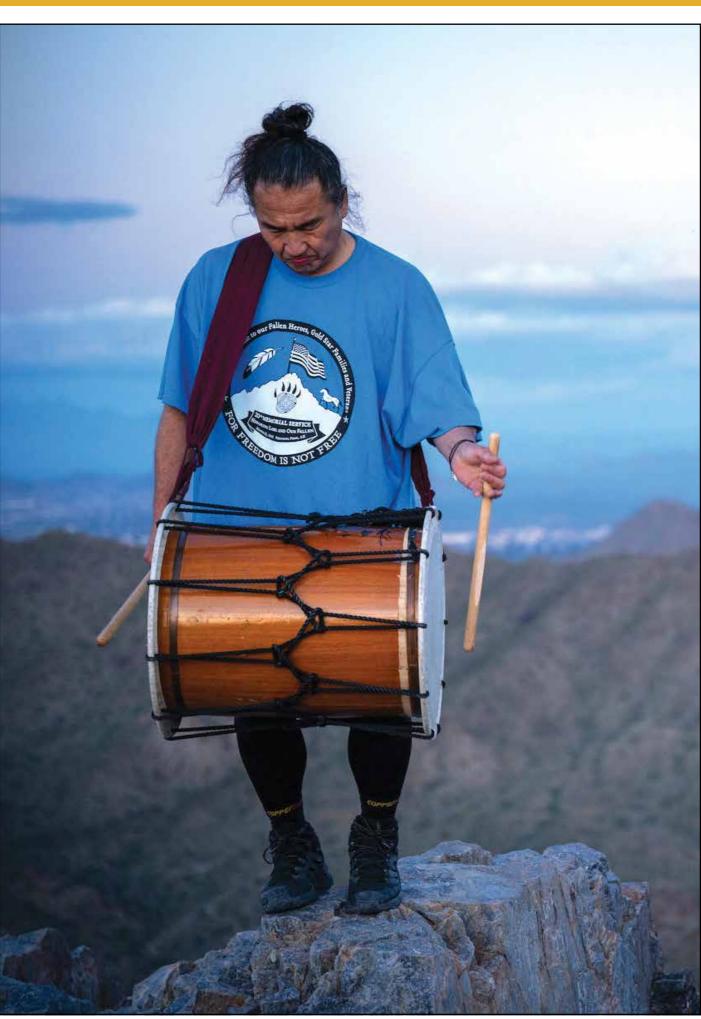

me, I say thank you, thank you, thank you for your service.'

Other guest speakers at the event included Carolyn Burns, Gold Star Mother of Meaghan E. Burns, Hospital corpsman petty officer 3rd class, and U.S. Air Force Brig. Gen. Jason M. Rueschhoff, 56th Fighter Wing

"I have no doubt, that if you could speak to any one of these 177 women right now, they would say, 'I wouldn't change a thing," said Rueschhoff. "They signed up to give their lives to their country, and that's what every one of our service members in the Department of Defense believes in."

In 1990, nearly 40,000 American military women deployed in support of Operations Desert Shield and Desert Storm. Over 700,000 women served during the post-9/11 war supporting both Operation Enduring Freedom and Operation Iraqi Freedom.



Ken Koshio, Taiko Japanese drumming artist plays music at the top of Piestewa Peak for participants of the Wear Blue: Run to Remember Piestewa Challenge March 26, 2023, at Piestewa Peak trailhead in Phoenix, Arizona. The event began with a four-mile hike to the top of Piestewa Peak and attendees participated in a tradition, where they stood in a circle and called out the names of deceased armed forces members.



Former U.S. Arn female prisoner Run to Rememb Phoenix, Arizon



Participants of t Arizona.



Lisa Hallet, Gold the Wear Blue: I of the Wear Blue

# n who made the ultimate sacrifice



Army specialist Shoshana Johnson, Purple Heart recipient and first black oner of war in U.S. military history, speaks to participants of the Wear Blue: ember Piestewa Challenge March 26, 2023, a