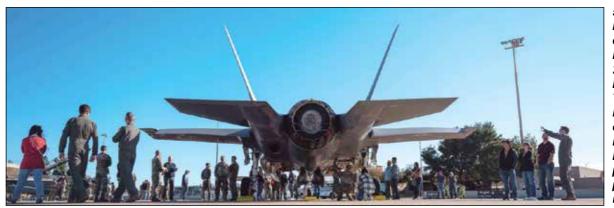

HCCs participated in a training simulator used by F-35 Lightning II pilots, gaining insight into the complexity of pilot training operations and their importance in the Department of Defense.

The event also provided a hands-on experience for HCCs, including a simulated bomb building exercise conducted by the 56th Maintenance Group, showcasing the precision and effort required in creating these vital pieces of equipment.