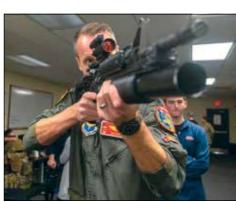

U.S. Air Force photo by Airman 1st Class Elias Carrero U.S. Air Force Lt. Col. Joshua Larsen, 56th Operation Support Squadron commander, demonstrates how to hold an M4A1 service rifle to honorary commanders March, 24, 2023, at Luke Air Force Base, Arizona. Larsen pulled the M4 from a display set up by the 56th Security Forces Squadron during an HCC rodeo.