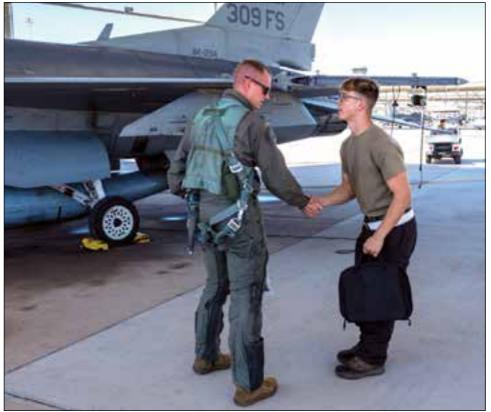

U.S. Air Force photos by Senior Airman David Busby

U.S. Air Force Lt. Col. Matthew "Fuse" Eldredge, 309th Fighter Squadron "Ducks" former commander, greets Airman 1st Class Keilani Durfey, 310th Aircraft Maintenance Unit crew chief, outside the retiring Block 25 F-16 Fighting Falcon Sept. 6, 2022, at Luke Air Force Base, Arizona. With the Block 25 Divestment complete, all aircraft from that block are being flown to the 309th Aircraft Maintenance and Regeneration Group, or "Boneyard", for repurposing. The divestment marks history for the aircraft, retired after many faithful years of duty to our nation.