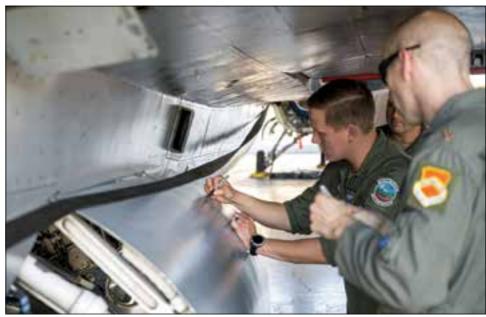

With that in mind, the 309th FS looks forward to the future.

"The 310th Fighter Squadron is sched-

Commanders, honorary commanders and members of the 309th Fighter Squadron "Ducks" sign a retiring F-16 Fighting Falcon aircraft Sept. 6, 2022, at Luke Air Force Base, Arizona. The F-16 will be flown to the 309th Aircraft Maintenance and Regeneration Group, or "Boneyard" by Lt. Col. Matthew "Fuse" Eldredge, 309th Fighter Squadron former commander, the next day.