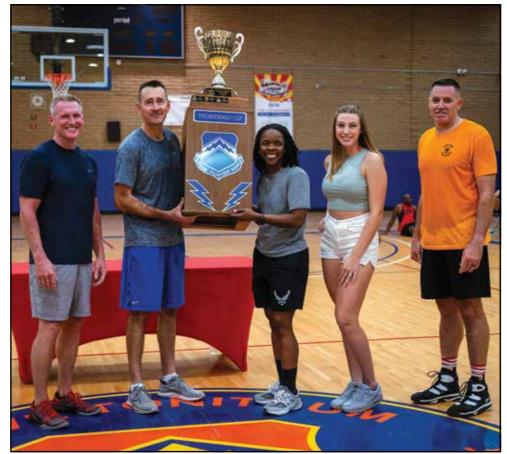

U.S. Air Force photo by Airman 1st Class Elias Carro

THUNDERBOLT CUP COMPETITION

Thunderbelt

Continue to get Luke's latest

news and information from

these sources: https://www.

aerotechnews.com/lukeafb/

https://www.luke.af.mil