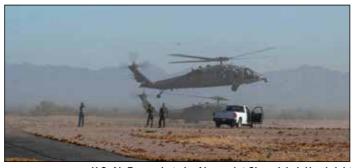

U.S. Air Force photo by Airman 1st Class Jakob Hambright

SH-60 Sea Hawk aircraft assigned to Helicopter Sea Combat Squadron 6 conduct landing and refueling operations, Nov. 3, 2023, at Gila Bend Auxiliary Airfield, Arizona. The SH-60's participated in a total force effort where the 56th Fighter Wing conducted Instructor Pilot War Day in conjunction with a larger joint-force exercise hosted by the 944th Fighter Wing, Exercise Desert Hammer.